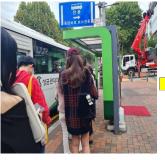

## By Subway

Get off at Hyehwa Station, Subway #4 → EXIT #1 → Walk straight about 300m → Take SKKU campus shuttle (Fare KRW400 - Pay by T-money card, No cash!)

Get off at 600th Anniversary Hall → Walk up to Central Library