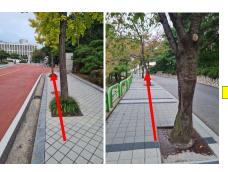

## By Subway

Get off at Hyehwa Station, Subway #4 → EXIT #1 → Walk straight about 300m → Take SKKU campus shuttle (Fare KRW400 - Pay by T-money card, No cash!)

Get off at 600th Anniversary Hall → Walk up to Central Library

## Walking to Campus

Go straight from the SKKU main gate

Keep going uphill past the 600th Anniversary Hall to find the Central Library

Go to the left side of the Library to find a SLI entrance. → Go up 2 floors to get to 5<sup>th</sup> floor SLI Korean Language Center