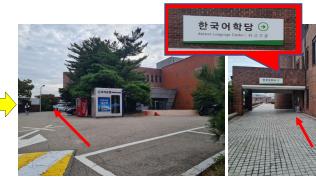

Go to the left side of the Library to find a SLI entrance. → Go up 2 floors to get to 5th floor SLI Korean Language Center

## Walking to Campus

Go straight from the SKKU main gate

Keep going uphill past the 600th Anniversary Hall to find the Central Library

Go to the left side of the Library to find a SLI entrance. → Go up 2 floors to get to 5<sup>th</sup> floor SLI Korean Language Center