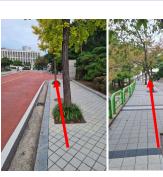

Go to the left side of the Library to find a SLI entrance. → Go up 2 floors to get to 5th floor SLI Korean Language Center

## Walking to Campus

Go straight from the SKKU main gate

Keep going uphill past the 600th Anniversary Hall to find the Central Library

Go to the left side of the Library to find a SLI entrance. → Go up 2 floors to get to 5<sup>th</sup> floor SLI Korean Language Center