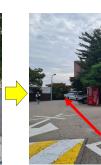

## By Subway

Get off at Hyehwa Station, Subway #4 → EXIT #1 → Walk straight about 300m → Take SKKU campus shuttle (Fare KRW400 - Pay by T-money card, No cash!)

Get off at 600th Anniversary Hall → Walk up to Central Library