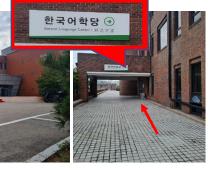

Go to the left side of the Library to find a SLI entrance. → Go up 2 floors to get to 5th floor SLI Korean Language Center