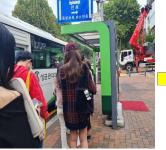

## By Subway

Get off at Hyehwa Station, Subway #4 → EXIT #1 → Walk straight about 300m → Take SKKU campus shuttle (Fare KRW400 - Pay by T-money card, No cash!)

Get off at 600th Anniversary Hall → Walk up to Central Library