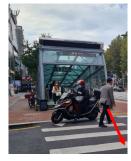

## By Subway

Get off at Hyehwa Station, Subway #4 → EXIT #1 → Walk straight about 300m → Take SKKU campus shuttle (Fare KRW400 - Pay by T-money card, No cash!)

Get off at 600th Anniversary Hall → Walk up to Central Library