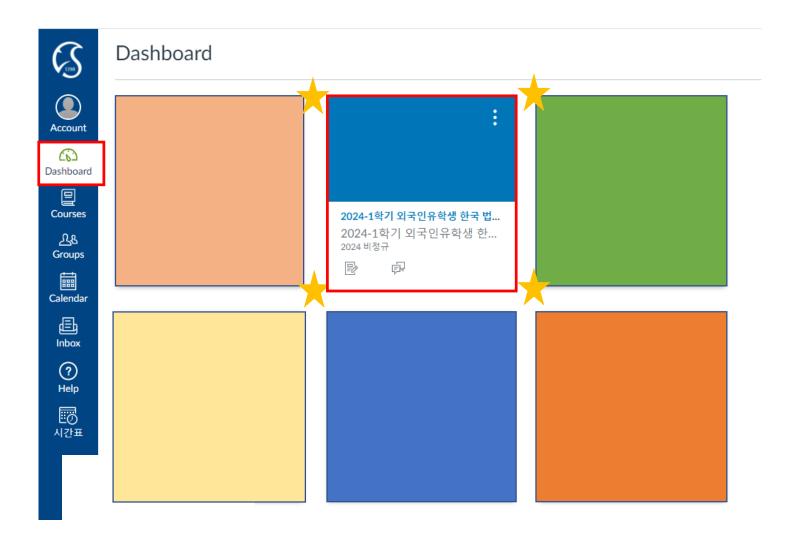

#### 2) Click [Go to My Courses]

How to complete through i-Campus

3) Select the specific course on the "Dashboard"

How to complete through i-Campus 4) After clicking on [Lecture Contents], watch the video contents in preferred language