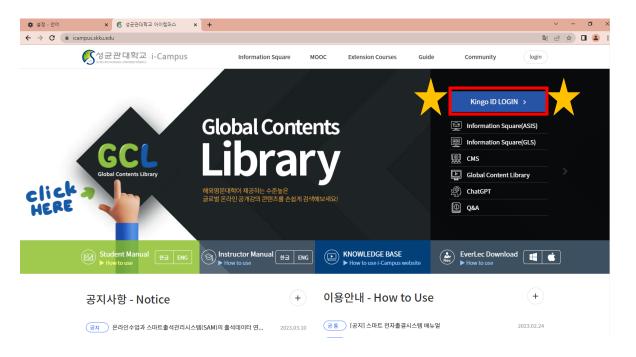

|  |  |

How to complete through i-Campus

#### 1) Connect to i-Campus (http://icampus.skku.edu/) & Log-in



#### 2) Click [Go to My Courses]



How to complete through i-Campus

3) Select the specific course on the "Dashboard"



How to complete through i-Campus 4) After clicking on [Lecture Contents], watch the video contents in preferred language

All of the Korean lecture 1,2,3 needs to be viewed

Or, ② All of the English lecture 1,2,3 needs to be viewed
Or, ③ All of the Chinese lecture 1,2,3 needs to be viewed

| (J)                                                                                                               |                                               | 국인유학생 한국 법령 이해교육 (2024 Sprin > 2024-1학기 외국인유학생 한국 법령 이해교육 (2024 Sprin                                                               |                                    |  |  |
|-----------------------------------------