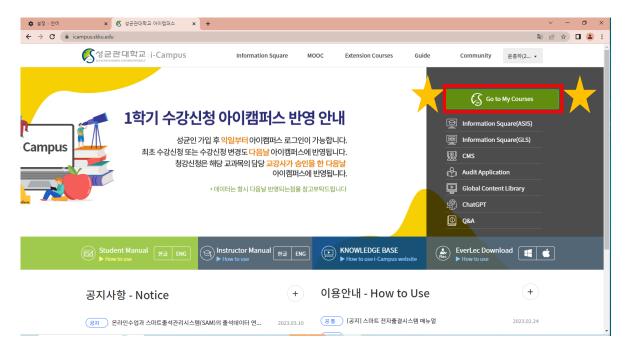

#### 2) Click [Go to My Courses]

How to complete through i-Campus

3) Select the specific course on the "Dashboard"

How to complete through i-Campus 4) After clicking on [Lecture Contents], watch the video contents in preferred language